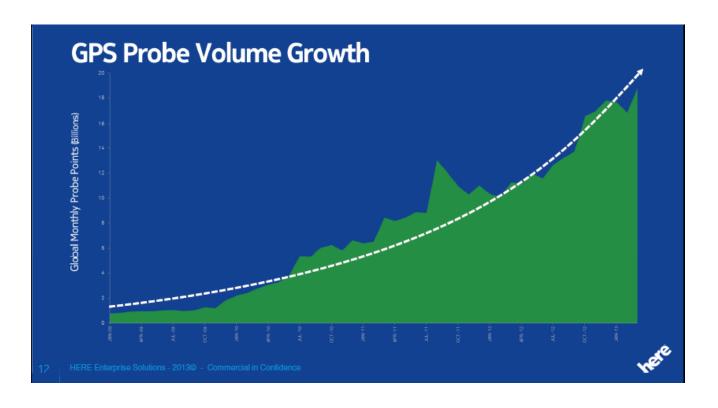

## 28th Annual RPUG Conference San Diego, CA November 1-4

28 Years – Pavement performance into the future

Richard Wix









2014 – Pavement Evaluation: Right measures? Right quality? Right analysis? Right quantity? What is the benefit?

2013 – From precision to accuracy

2012 - When the rubber meets the road

2011 - Highway system sustainability: It's all about Function!









Design by strength characteristics Manage by surface characteristics

Surface vs Strength

Rough Weak
Smooth Strong

BUT inverse can also be true







## Pavement performance into the future

















































































## SMK Index (Sayers/Huft<sup>2</sup>)





MAKE
ROADS
GREAT AGAIN!