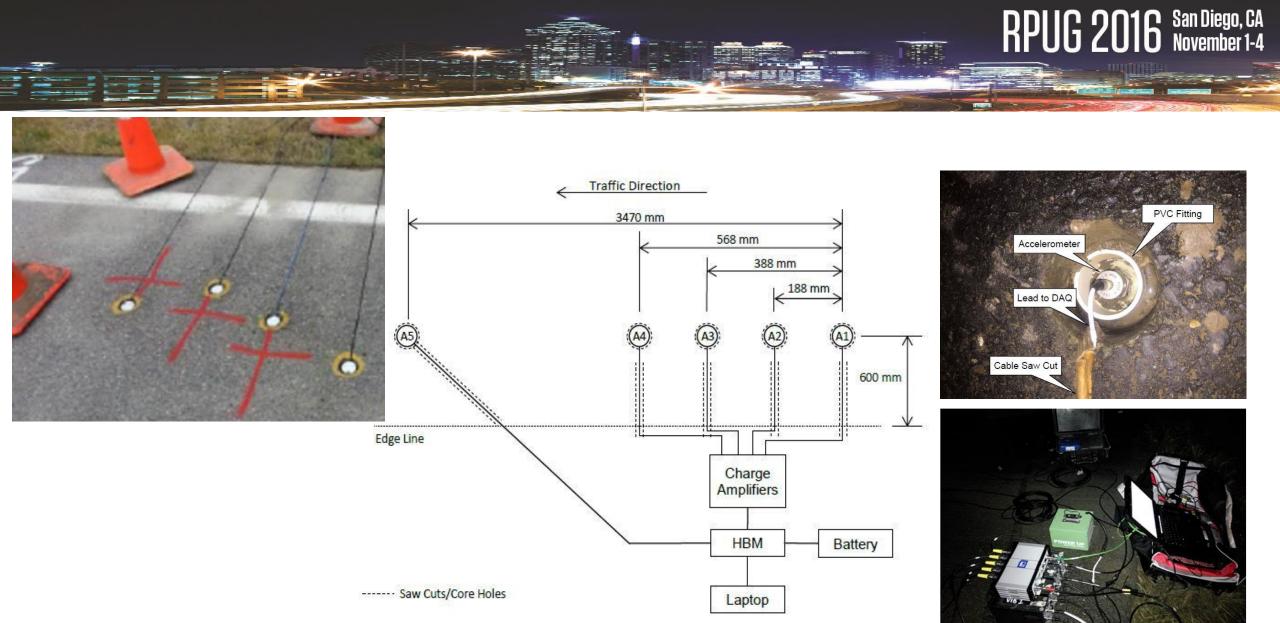

## 28th Annual RPUG Conference San Diego, CA November 1-4

28 Years – Pavement performance into the future

Richard Wix









2014 – Pavement Evaluation: Right measures? Right quality? Right analysis? Right quantity? What is the benefit?

2013 – From precision to accuracy

2012 - When the rubber meets the road

2011 - Highway system sustainability: It's all about Function!









Design by strength characteristics Manage by surface characteristics

Surface vs Strength

Rough Weak
Smooth Strong

BUT inverse can also be true







## Pavement performance into the future

















































































## SMK Index (Sayers/Huft<sup>2</sup>)





MAKE
ROADS
GREAT AGAIN!