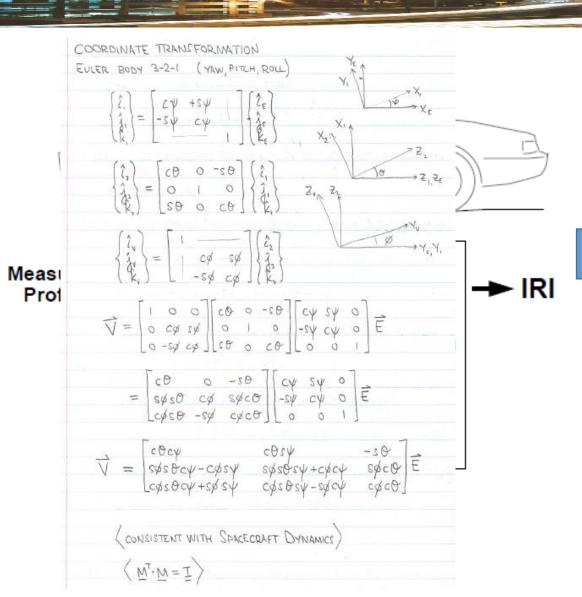

## 28th Annual RPUG Conference San Diego, CA November 1-4

28 Years – Pavement performance into the future

Richard Wix









2014 – Pavement Evaluation: Right measures? Right quality? Right analysis? Right quantity? What is the benefit?

2013 – From precision to accuracy

2012 - When the rubber meets the road

2011 - Highway system sustainability: It's all about Function!









Design by strength characteristics Manage by surface characteristics

Surface vs Strength

Rough Weak
Smooth Strong

BUT inverse can also be true







## Pavement performance into the future

















































































## SMK Index (Sayers/Huft<sup>2</sup>)





MAKE
ROADS
GREAT AGAIN!